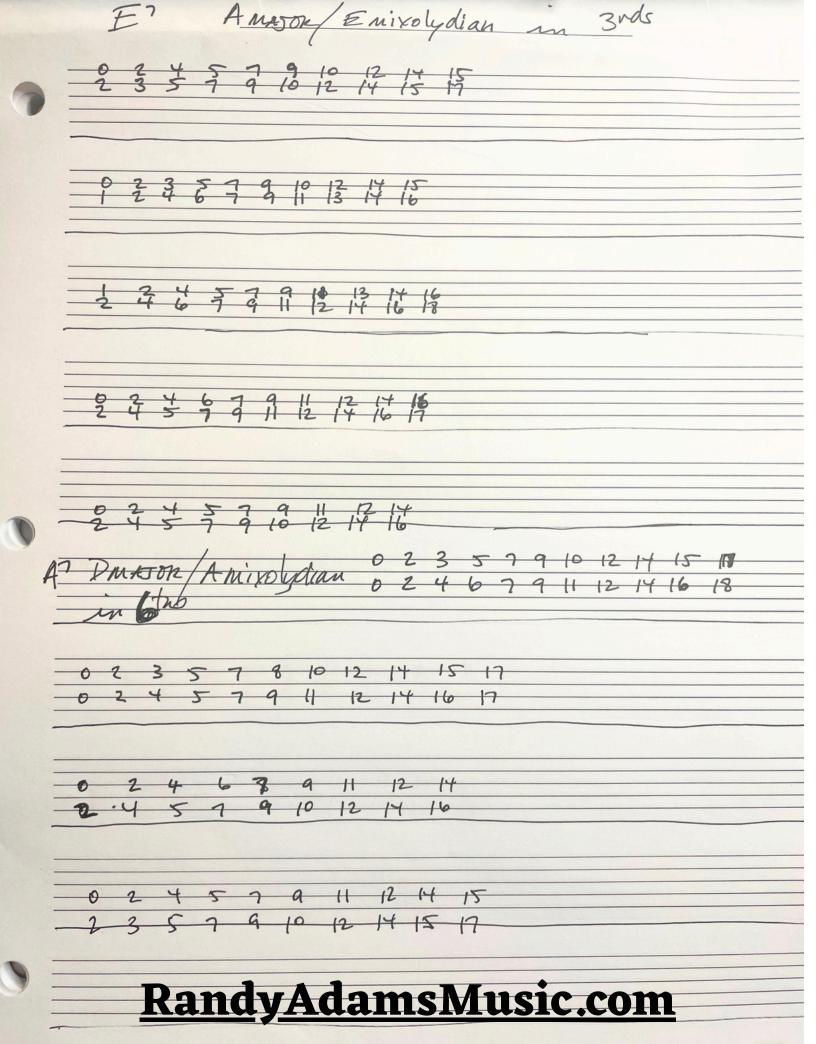

## Building A Practice Session 1.1 Mr. Charlie 12 Bar Blues In A

Building A Proctice Pt2. D.K. Lets beep This going. Last time we looked at some jormany tonacities on our 12 Bar Blues "Mr. Charlie" Listenin deeply and feeling our way through a sheer scale and added chord tones. Mon Lets add some major scalo possibilities A = Dmaror (Amirolylian) ) = 6 maior (DMirolydean) E = A major ( Emixolydian) To my ears These sounds are more finear and lay oriented and have less of the Vocal quality & usually associate with blues Ne will also look at interals of 3rds and the derived from each scale as They relate to each chord in our progrettion. We will also toy some 7th chord voicing more on less based on Dasir CABED MUSIC Shages. RandyAdamsMusic.com 10 Stave