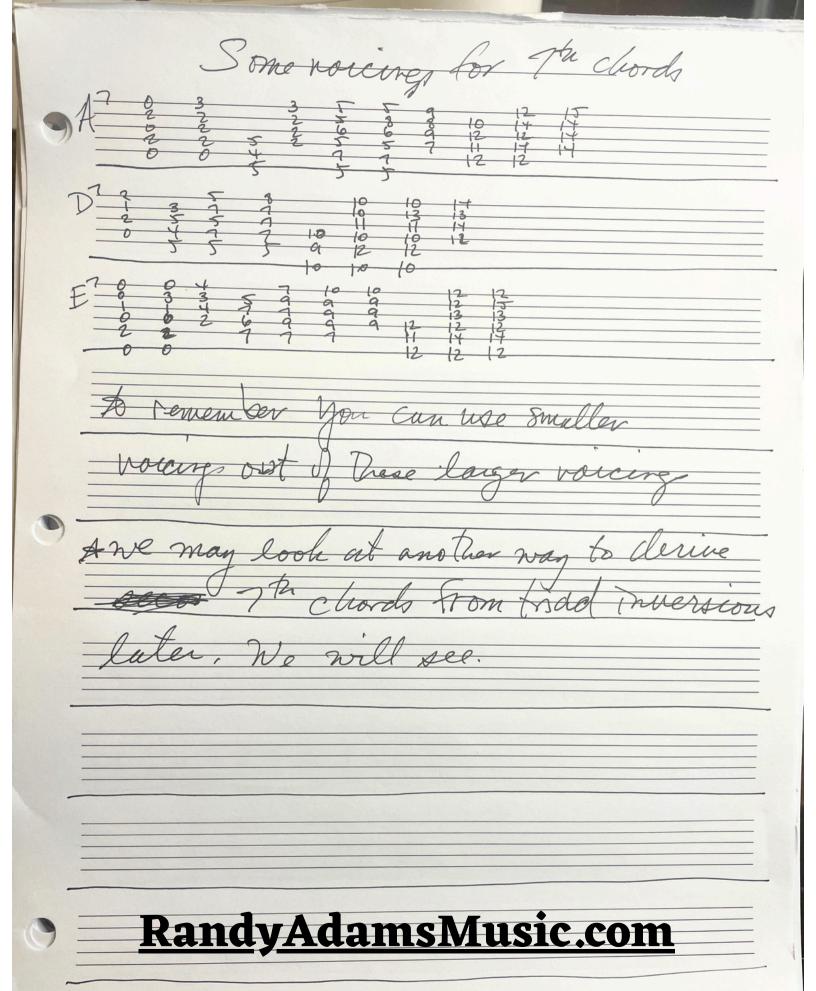

## Building A Practice Session 1.1 Mr. Charlie 12 Bar Blues In A

Building A Proctice Pt2. D.K. Lets beep This going. Last time we looked at some jormany tonacities on our 12 Bar Blues "Mr. Charlie" Listenin deeply and feeling our way through a sheer scale and added chord tones. Mon Lets add some major scalo possibilities A = Dmaror (Amirolylian) ) = 6 maior (DMirolydean) E = A major ( Emixolydian) To my ears These sounds are more finear and lay oriented and have less of the Vocal quality & usually associate with blues Ne will also look at interals of 3rds and the derived from each scale as They relate to each chord in our progrettion. We will also toy some 7th chord voicing more on less based on Dasir CABED MUSIC Shages. RandyAdamsMusic.com 10 Stave